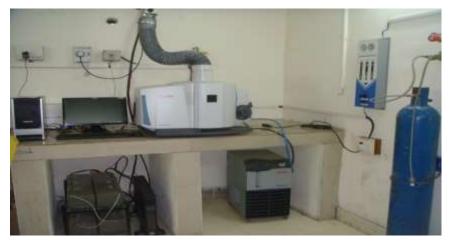

### Laboratory

V Dedicated laboratory for Proximate, Ultimate & Heavy Metal analysis of waste

# ALTERNATE FUEL – LABORATORY

I-CAP from Thermo ( Detection of Metals )

#### Spectrophoto meter (Detection of chlorides)