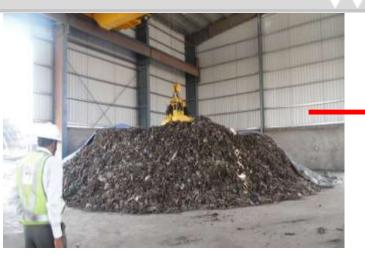

# **RDF HANDLING SYSTEM at BHARATHI CEMENT PLANT**

- Mechanized system to collect the material from unloading point and transfer to the hopper for feeding in to secondary shredder through conveyor.
- Capacity of grab crane 1 MT
- Through Crane, material will be passed into shredder
- Shredded material will be pumped into precalcinar through pneumatic system