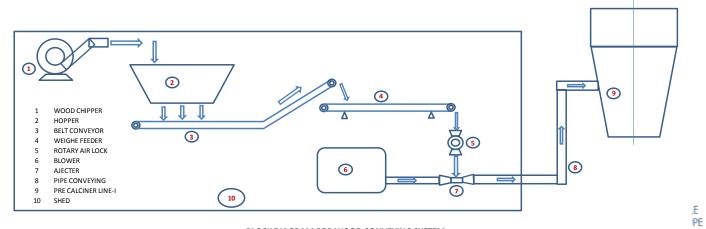

# **RDF HANDLING SYSTEM at BHARATHI CEMENT PLANT**

- Mechanized system to collect the material from unloading point and transfer to the hopper for feeding in to secondary shredder through conveyor.
- Capacity of grab crane 1 MT
- Through Crane, material will be passed into shredder
- Shredded material will be pumped into precalcinar through pneumatic system