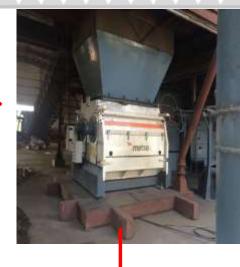

# **RDF HANDLING SYSTEM at BHARATHI CEMENT PLANT**

- Mechanized system to collect the material from unloading point and transfer to the hopper for feeding in to secondary shredder through conveyor.
- Capacity of grab crane 1 MT
- Through Crane, material will be passed into shredder
- Shredded material will be pumped into precalcinar through pneumatic system