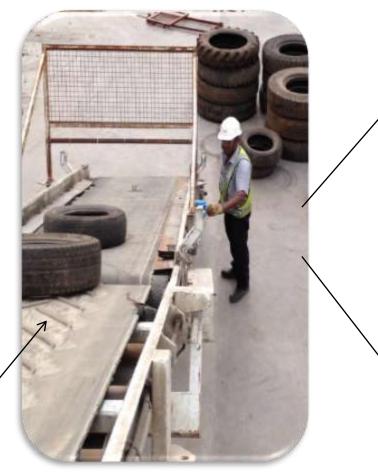

or alternate fuels to increase the substitution rate

#### Environment & Safety

All our stacks and ambient air quality monitoring stations are well connected with CPCB & APPCB website and also we have arranged fire fighting equipment's, fire hydrant systems

### Commitment

we have commitment in group level to reach alternate fuels substitution rate up to 40 % by end of 2020



# **RDF HANDLING SYSTEM at BHARATHI CEMENT PLANT**







- Mechanized system to collect the material from unloading point and transfer to the hopper for feeding in to secondary shredder through conveyor.
- Capacity of grab crane 1 MT
- Through Crane, material will be passed into shredder
- Shredded material will be pumped into precalcinar through pneumatic system





# PRE-PROCESSING OF TYRES

**Tire Chips** 





Shredding



# **CO-PROCESSING OF TIRES**



# ALTERNATIVE FUEL SOLID WASTE DIRECT FEEDING

#### Storage shed - Semi solid Pharma waste





#### Double Flap arrangement



# ALTERNATIVE FUELS – LIQUID FEEDING SYSTEM











8

# SOLID & SEMI SOLID WASTE FEEDING SYSTEM



Pre Processing Station for processing of different types of solid, semi solid ,commodities etc.to make a uniform waste mix for feeding through Double flap system to Kiln



IPF

# ALTERNATE FUEL – LABORATORY

I-CAP from Thermo ( Detection of Metals )



#### Spectrophoto meter (Detection of chlorides)



#### **IKA Bomb Calorimeter for testing Calorific Value**





0

10

# **SAFETY & ENVIRONEMNT**