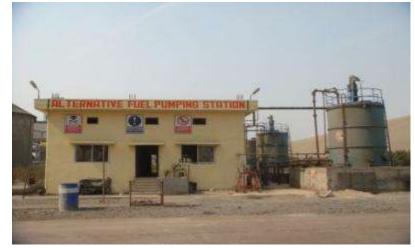

equipment's, fire hydrant systems

### Commitment

we have commitment in group level to reach alternate fuels substitution rate up to 40 % by end of 2020



# **RDF HANDLING SYSTEM at BHARATHI CEMENT PLANT**







- Mechanized system to collect the material from unloading point and transfer to the hopper for feeding in to secondary shredder through conveyor.
- Capacity of grab crane 1 MT
- Through Crane, material will be passed into shredder
- Shredded material will be pumped into precalcinar through pneumatic system





# PRE-PROCESSING OF TYRES

**Tire Chips** 





Shredding



# **CO-PROCESSING OF TIRES**



# ALTERNATIVE FUEL SOLID WASTE DIRECT FEEDING

#### Storage shed - Semi solid Pharma waste





#### Double Flap arrangement



# ALTERNATIVE FUELS – LIQUID FEEDING SYSTEM











8

# SOLID & SEMI SOLID WASTE FEEDING SYSTEM



Pre Processing Station for processing of different types of solid, semi solid ,commodities etc.to make a uniform waste mix for feeding through Double flap system to Kiln



IPF

# ALTERNATE FUEL – LABORATORY

I-CAP from Thermo ( Detection of Metals )



#### Spectrophoto meter (Detection of chlorides)



#### **IKA Bomb Calorimeter for testing Calorific Value**





0

10

# **SAFETY & ENVIRONEMNT**