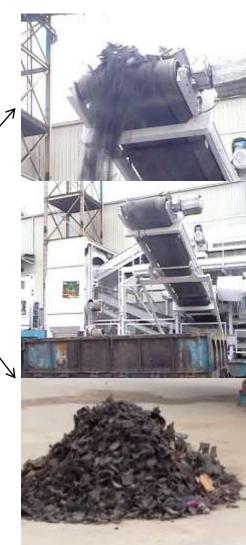

# PRE-PROCESSING OF TYRES

**Tire Chips** 

Shredding

# **CO-PROCESSING OF TIRES**