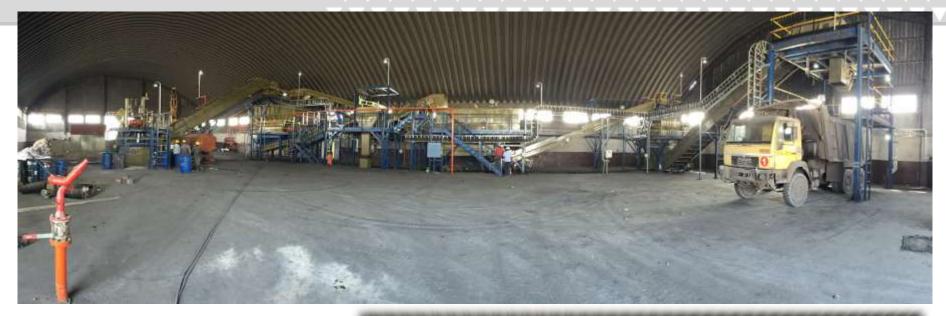

# **RDF HANDLING SYSTEM at BHARATHI CEMENT PLANT**

- Mechanized system to collect the material from unloading point and transfer to the hopper for feeding in to secondary shredder through conveyor.
- Capacity of grab crane 1 MT
- Through Crane, material will be passed into shredder
- Shredded material will be pumped into precalcinar through pneumatic system