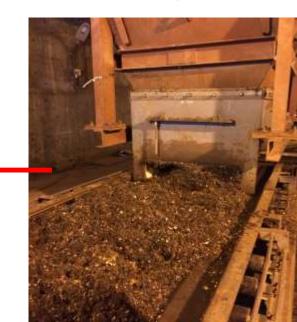

# SOLID & SEMI SOLID WASTE FEEDING SYSTEM

Pre Processing Station for processing of different types of solid, semi solid ,commodities etc.to make a uniform waste mix for feeding through Double flap system to Kiln