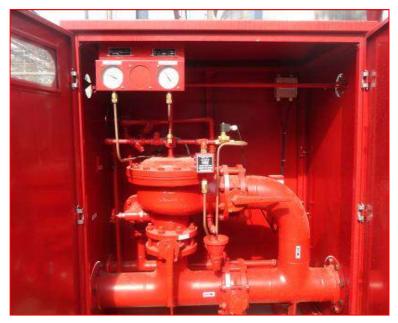

#### Environment & Safety

All our stacks and ambient air quality monitoring stations are well connected with CPCB & APPCB website and also we have arranged fire fighting equipment's, fire hydrant systems

# **SAFETY & ENVIRONEMNT**