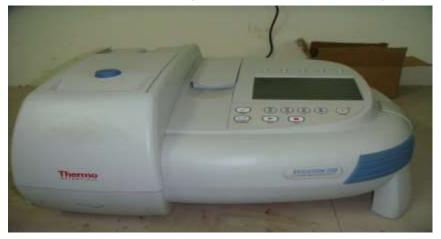

yor.
- Capacity of grab crane 1 MT
- Through Crane, material will be passed into shredder
- Shredded material will be pumped into precalcinar through pneumatic system





# PRE-PROCESSING OF TYRES

**Tire Chips** 





Shredding



# **CO-PROCESSING OF TIRES**



# ALTERNATIVE FUEL SOLID WASTE DIRECT FEEDING

#### Storage shed - Semi solid Pharma waste





#### Double Flap arrangement



# ALTERNATIVE FUELS – LIQUID FEEDING SYSTEM











8

# SOLID & SEMI SOLID WASTE FEEDING SYSTEM



Pre Processing Station for processing of different types of solid, semi solid ,commodities etc.to make a uniform waste mix for feeding through Double flap system to Kiln



IPF

# ALTERNATE FUEL – LABORATORY

I-CAP from Thermo ( Detection of Metals )



#### Spectrophoto meter (Detection of chlorides)



#### **IKA Bomb Calorimeter for testing Calorific Value**





0

10

# **SAFETY & ENVIRONEMNT**