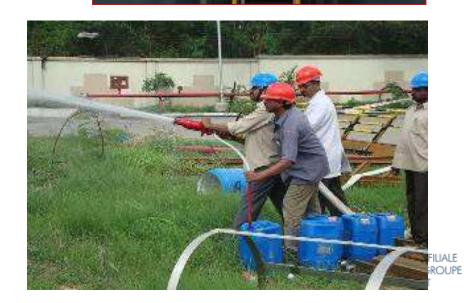

#### Environment & Safety

All our stacks and ambient air quality monitoring stations are well connected with CPCB & APPCB website and also we have arranged fire fighting equipment's, fire hydrant systems