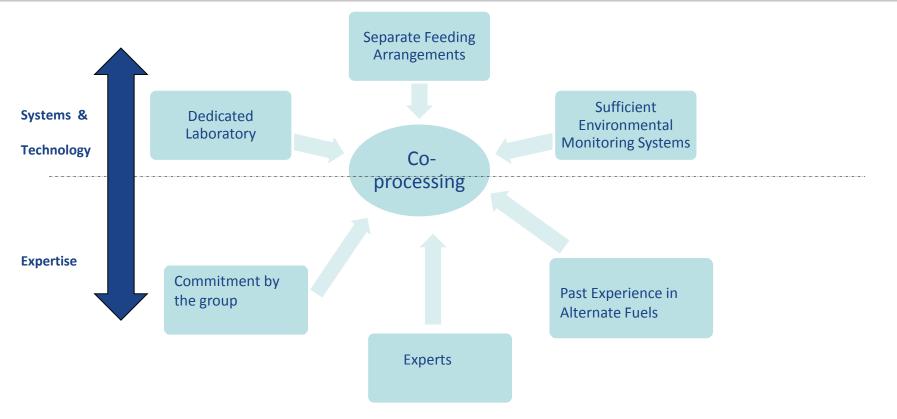

# **FEEDING MECHANISMS & EXPERTISE**

### Available feeding systems

- RDF Shredder, Pneumatic conveying system to Pre-calciner
- Non Hazardous / Expired FMCG etc.,
- Tyres Shredder, Double flap valve to kiln
- Solid & semi solid feeding Double flap valve to kiln
- Liquid Liquid handling system connected to Kiln through pipe lines

### Laboratory

V Dedicated laboratory for Proximate, Ultimate & Heavy Metal analysis of waste

#### Expertise & Dedicated Team

A team of 50 people are working for alternate fuels to increase the substitution rate

#### Environment & Safety

All our stacks and ambient air quality monitoring stations are well connected with CPCB & APPCB website and also we have arranged fire fighting equipment's, fire hydrant systems

### Commitment

we have commitment in group level to reach alternate fuels substitution rate up to 40 % by end of 2020