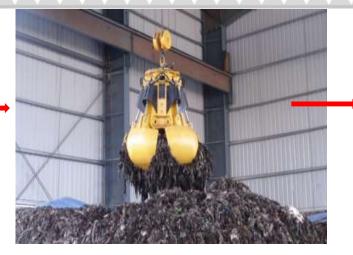

# **RDF HANDLING SYSTEM at BHARATHI CEMENT PLANT**

- Mechanized system to collect the material from unloading point and transfer to the hopper for feeding in to secondary shredder through conveyor.
- Capacity of grab crane 1 MT
- Through Crane, material will be passed into shredder
- Shredded material will be pumped into precalcinar through pneumatic system