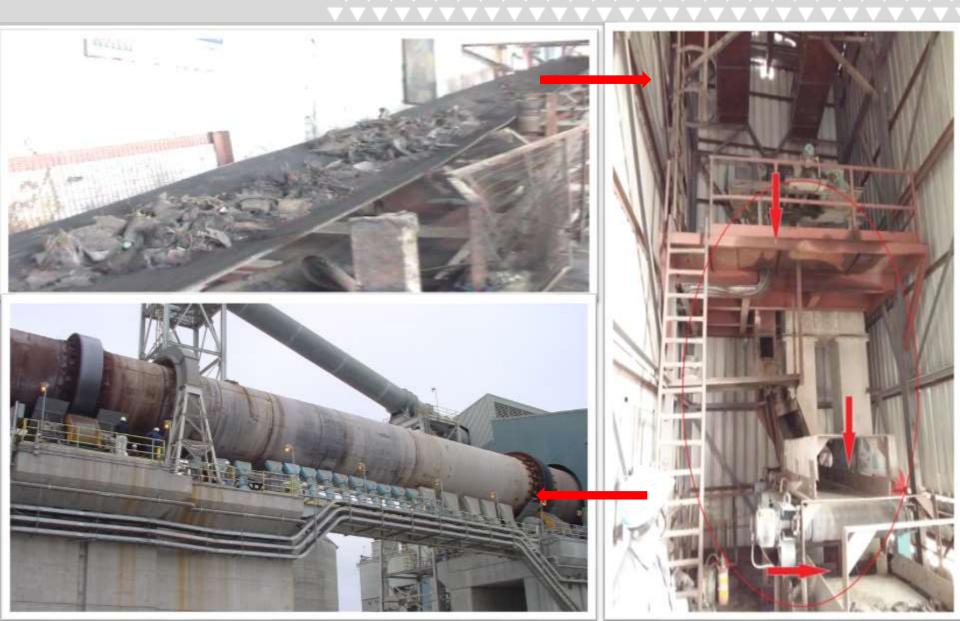

# **RDF HANDLING SYSTEM at BHARATHI CEMENT PLANT**

- Mechanized system to collect the material from unloading point and transfer to the hopper for feeding in to secondary shredder through conveyor.
- Capacity of grab crane 1 MT
- Through Crane, material will be passed into shredder
- Shredded material will be pumped into precalcinar through pneumatic system