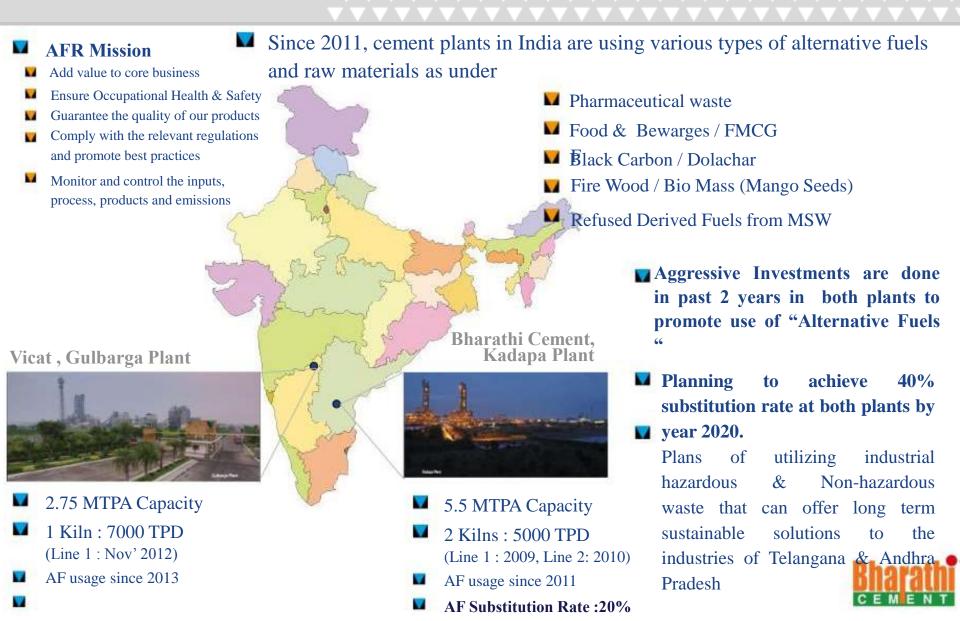

## VICAT IN INDIA COMMITMENT TOWARDS ALTERNATIVE FUELS

### Commitment

we have commitment in group level to reach alternate fuels substitution rate up to 40 % by end of 2020