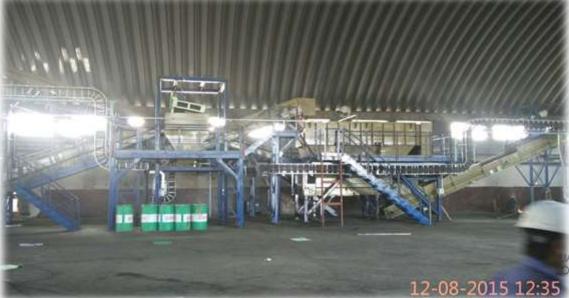

# SOLID & SEMI SOLID WASTE FEEDING SYSTEM

Pre Processing Station for processing of different types of solid, semi solid ,commodities etc.to make a uniform waste mix for feeding through Double flap system to Kiln