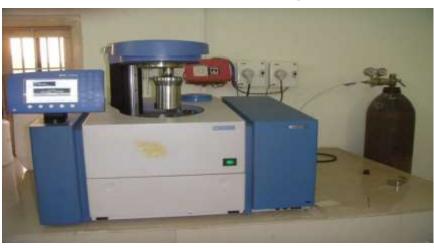

will be passed into shredder
- Shredded material will be pumped into precalcinar through pneumatic system





# PRE-PROCESSING OF TYRES

**Tire Chips** 





Shredding



# **CO-PROCESSING OF TIRES**



# ALTERNATIVE FUEL SOLID WASTE DIRECT FEEDING

#### Storage shed - Semi solid Pharma waste





#### Double Flap arrangement



# ALTERNATIVE FUELS – LIQUID FEEDING SYSTEM











8

# SOLID & SEMI SOLID WASTE FEEDING SYSTEM



Pre Processing Station for processing of different types of solid, semi solid ,commodities etc.to make a uniform waste mix for feeding through Double flap system to Kiln



IPF

# ALTERNATE FUEL – LABORATORY

I-CAP from Thermo ( Detection of Metals )



#### Spectrophoto meter (Detection of chlorides)



#### **IKA Bomb Calorimeter for testing Calorific Value**





0

10

# **SAFETY & ENVIRONEMNT**